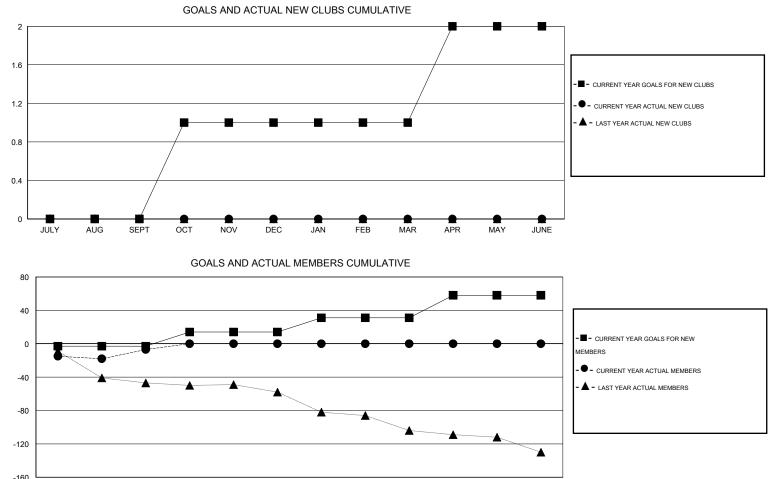

## GMT: Cindy Gregg

| GMT: Cindy G  | Gregg            |                   | LOCATIC          | N PENNSYL        | ANIA                  |                    |                                     |                    | GMT CA 1         |
|---------------|------------------|-------------------|------------------|------------------|-----------------------|--------------------|-------------------------------------|--------------------|------------------|
| -             |                  | Clubs             |                  |                  | Members               |                    |                                     |                    |                  |
|               | RESU             | LTS FOR 2015-2016 | i                |                  | RESULTS FOR 2015-2016 |                    |                                     |                    |                  |
| QUARTER       | NEW CLUB<br>GOAL | NEW CLUBS         | DROPPED<br>CLUBS | NET<br>GAIN/LOSS | QUARTER               | NEW MEMBER<br>GOAL | CHARTER AND<br>NEW MEMBERS<br>ADDED | DROPPED<br>MEMBERS | NET<br>GAIN/LOSS |
| JULY/AUG/SEPT | 0                | 0                 | 0                | 0                | JULY/AUG/SEPT         | -3                 | 31                                  | 38                 | -7               |
| OCT/NOV/DEC   | 1                | 0                 | 0                | 0                | OCT/NOV/DEC           | 17                 | 0                                   | 0                  | 0                |
| JAN/FEB/MAR   | 0                | 0                 | 0                | 0                | JAN/FEB/MAR           | 17                 | 0                                   | 0                  | 0                |
| APR/MAY/JUNE  | 1                | 0                 | 0                | 0                | APR/MAY/JUNE          | 27                 | 0                                   | 0                  | 0                |

| -160 • |      |     |      |     |     |     |     |     |     |     |     |      |
|--------|------|-----|------|-----|-----|-----|-----|-----|-----|-----|-----|------|
|        | JULY | AUG | SEPT | OCT | NOV | DEC | JAN | FEB | MAR | APR | MAY | JUNE |